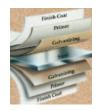

#### Rust-Prevention System

Steel skins are protected through a tough, layered coating system, including a hot-dipped galvanized layer, a

protective metal oxide pretreatment, and a baked-on primer and top coat.