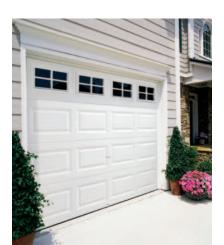

# VALUE SERIES

T50S/T50L CLASSIC™ LINE

Model T50L Long Traditional Panel with Optional Sunset 603 Window Design

With a 2" durable steel frame construction and two panel styles, the Models T50S and T50L doors are designed for beautiful, long-lasting performance. Combine five color options on the T50 Series along with many Designer and Decorative window designs and you have the best value door to suit your home style and lifestyle.

## Windows

Inspired by current architectural trends, our windows add natural light to your garage while adding curb appeal to your home. All Clopay window frames are UV-protected and are color matched to our prefinished door colors. Window frames screw in from the inside for easy glass replacement or to change designs.