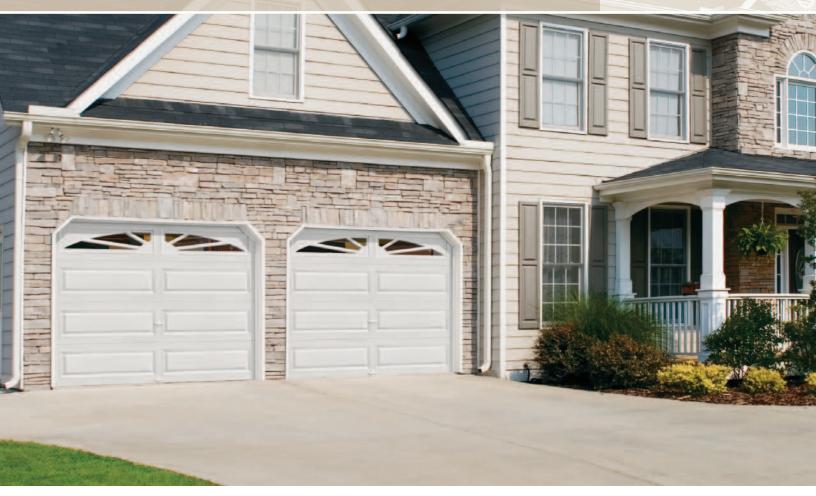

# VALUE SERIES

T50S/T50L CLASSIC™ LINE

Model T50L Long Traditional Panel with Optional Sunset 603 Window Design

With a 2" durable steel frame construction and two panel styles, the Models T50S and T50L doors are designed for beautiful, long-lasting performance. Combine five color options on the T50 Series along with many Designer and Decorative window designs and you have the best value door to suit your home style and lifestyle.