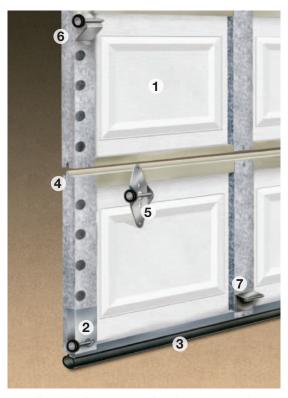

## DURABLE CONSTRUCTION; RELIABLE OPERATION

- 1 25 gauge steel construction helps assure durability and security.
- 2 Patented Safe-T-Bracket® helps prevent serious injury that could occur if the bottom bracket were removed with the garage door closed and under tension.
- 3 Bottom weatherseal in a rust-proof aluminum retainer helps prevent elements from entering garage.
- 4 Tongue-and-groove joint helps seal out wind, rain and snow.
- **5** Galvanized steel hinges are durable, reliable and secure.

Illustration for component location purposes only.
Actual product has pilot holes on end stiles.

- 6 Top quality nylon rollers provide durability and quiet operation.
- 7 Inside/outside step plates and grip handles make doors easy and safe to operate.