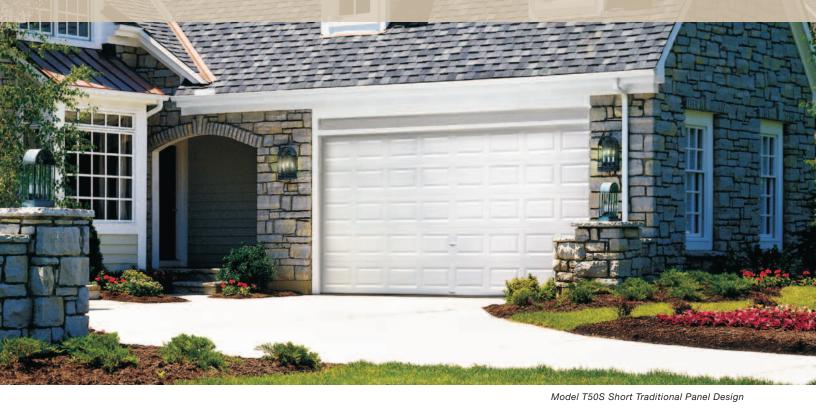

# STYLE

**T50L** Traditional Long *Ideal for ranch style homes.* 

ite Almond

Sandtone

Chocolate

Due to the printing process colors may vary.

Model T50S Short Traditional Panel with Optional Colonial 509 Window Design