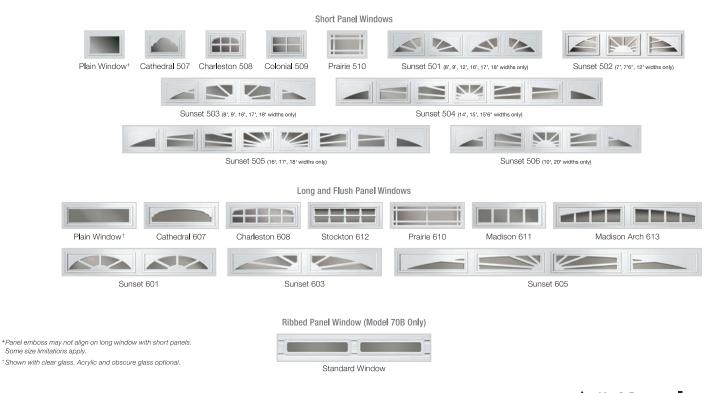

#### **DECORATIVE WINDOWS**

Available in short or long panel designs, Clopay's Designer Collection Windows are created to complement many home styles.

<sup>\*</sup>Panel emboss may not align on long window with short panels. Some size limitations apply.

#### **DECORATIVE INSERT SERIES WINDOWS**

UV-protected cellular plastic insert designs snap into either the inside or outside of the window frame for easy cleaning or to change designs. Windows are offered in single strength, double strength, acrylic or obscure glass.