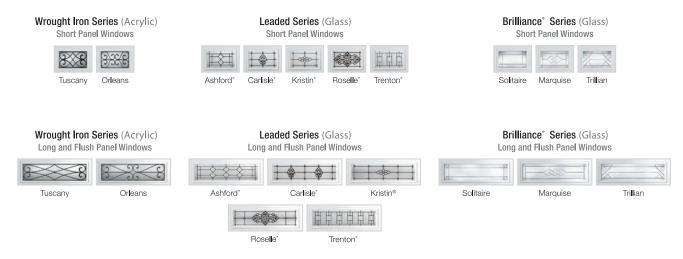

#### **DECORATIVE WINDOWS**

Available in short or long panel designs, Clopay's Designer Collection Windows are created to complement many home styles.

<sup>\*</sup>Panel emboss may not align on long window with short panels. Some size limitations apply.

#### **DECORATIVE INSERT SERIES WINDOWS**

UV-protected cellular plastic insert designs snap into either the inside or outside of the window frame for easy cleaning or to change designs. Windows are offered in single strength, double strength, acrylic or obscure glass.