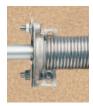

#### Galvanized Torsion Spring

Corrosion-resistant, galvanized torsion springs look better and last up to 50% longer than industry standard springs.

Due to some height and weight restrictions, not all product offerings include galvanized torsion spring.